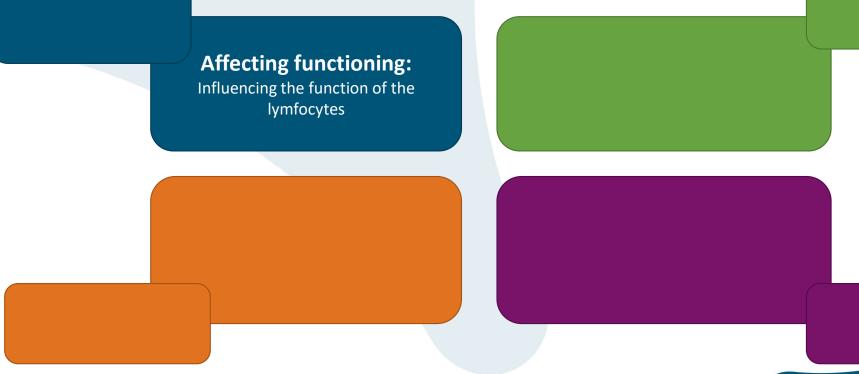

Dimethyl fumaraat Glatiramere Acetate Interferons

> Affecting functioning: Influencing the function of the lymfocytes

#### Migration inhibition:

Blocking migration of the lymfocytes from lymph nodes to the periphery and through the BBB

> National MS Center Melsbroek

Melsbroek

Dimethyl fumaraat Glatiramere Acetate Interferons