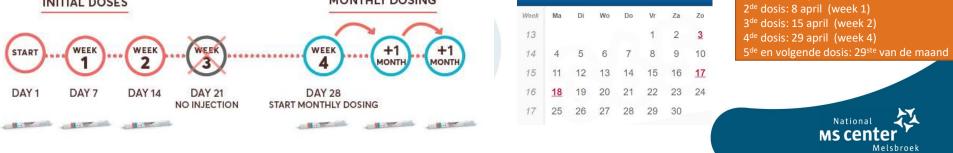

| Kesimpta <sup>®</sup> SC | Ofatumumab  | Novartis                                                                                                                                                                                                             |
|--------------------------|-------------|----------------------------------------------------------------------------------------------------------------------------------------------------------------------------------------------------------------------|
| Start                    | Laboratory  | CBC / CRP / HBV $\Rightarrow$ Optionnal: liver- and kidneyf° / HBC / IGRA / JCV                                                                                                                                      |
|                          | Exams       | Exclude acute infections / Check parameters<br>MRI                                                                                                                                                                   |
|                          | Pregnancy   | Test before start<br>AC during Tx<br>STOP min <b>6 months</b> before conception<br>Re-start after pregnancy<br>Can during breast feeding from day 3 after giving birth                                               |
|                          | Vaccination | <u>Living</u> : 4 wks before start, not during Tx<br><u>Non-living</u> : best 2 wks before start, during TX possibly less immuun espons<br><u>COVID</u> : still in study, probably less immuun respons to the vaccin |
| INITIAL DOS              | ES          | MONTHLY DOSING<br>Week Ma Di Wo Do Vr Za Zo<br>Week Ma Di Wo Do Vr Za Zo                                                                                                                                             |