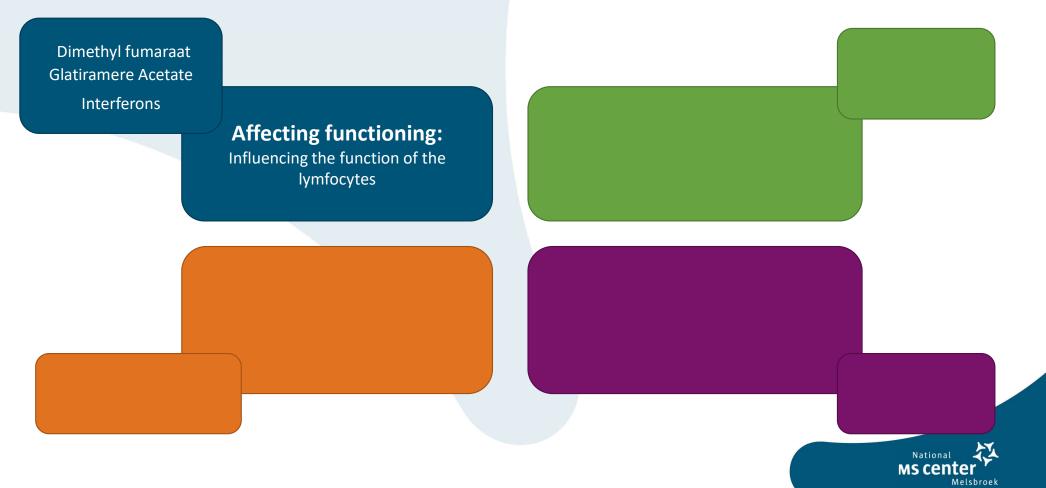

Dimethyl fumaraat Glatiramere Acetate Interferons

> Affecting functioning: Influencing the function of the lymfocytes

#### Migration inhibition:

Blocking migration of the lymfocytes from lymph nodes to the periphery and through the BBB

> National MS Center Melsbroek

Melsbroek

Dimethyl fumaraat Glatiramere Acetate Interferons

> Affecting functioning: Influencing the function of the lymfocytes

#### Migration inhibition:

Blocking migration of the lymfocytes from lymph nodes to the periphery and through the BBB

Depletion of cells: Depletion of lymfocytes in the bone marrow, lymph nodes and/or circulation

> National MS Center Melsbroek

Fingolimod

Natalizumab

Dimethyl fumaraat Glatiramere Acetate Interferons

> Affecting functioning: Influencing the function of the lymfocytes

Alemtizumab Cladribine Ocrelizumab **Production and proliferation:** Inhibition of production and proliferation of the lymfocytes in the bone marrow, lymph nodes and blood

> National MS center Melsbroek

Fingolimod

Natalizumab

Dimethyl fumaraat Fingolimod **Glatiramere Acetate** Natalizumab Interferons **Migration inhibition:** Affecting functioning: Blocking migration of the lymfocytes from Influencing the function of the lymph nodes to the periphery and through lymfocytes the BBB **Depletion of cells: Production and proliferation:** Inhibition of production and proliferation Depletion of lymfocytes in the bone marrow, lymph nodes and/or of the lymfocytes in the bone marrow, circulation lymph nodes and blood Alemtizumab Teriflunomide Cladribine Cladribine Ocrelizumab мs cente Melsbroek