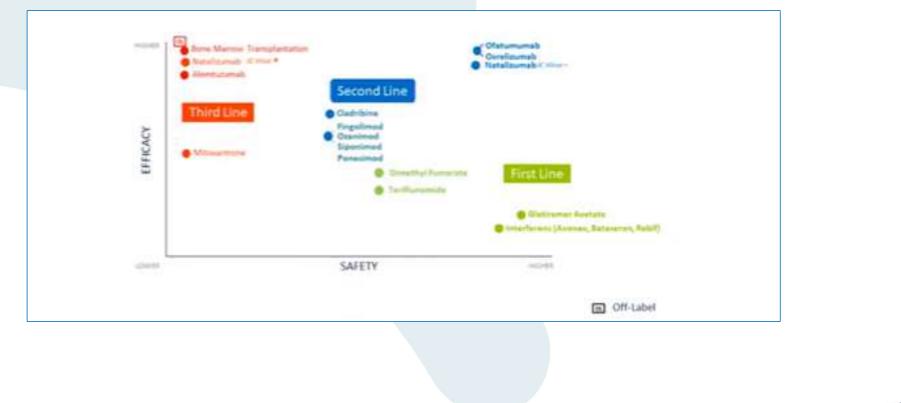

ration:** Inhibition of production and proliferation of the lymfocytes in the bone marrow, lymph nodes and blood

> National MS center Melsbroek

Fingolimod

Natalizumab

Dimethyl fumaraat Fingolimod **Glatiramere Acetate** Natalizumab Interferons **Migration inhibition:** Affecting functioning: Blocking migration of the lymfocytes from Influencing the function of the lymph nodes to the periphery and through lymfocytes the BBB **Depletion of cells: Production and proliferation:** Inhibition of production and proliferation Depletion of lymfocytes in the bone marrow, lymph nodes and/or of the lymfocytes in the bone marrow, circulation lymph nodes and blood Alemtizumab Teriflunomide Cladribine Cladribine Ocrelizumab мs cente Melsbroek

#### **Therapeutic Decision Making 2022: Relapsing MS**







### 2 Names for 1 DMT / use (approximatelly)

| Generice name          | Brand name  |      |
|------------------------|-------------|------|
| Interferon ß-1b SC     | Betaferon   | 1,4% |
| Interferon ß-1a IM     | Avonex      | 6,8% |
| Interferon ß-1a SC     | Rebif       | 3,9% |
| Glatirameer Acetaat    | Copaxone    | 8,0% |
| Mitoxantrone           | Novantrone  | 0%   |
| Natalizumab IV         | Tysabri IV  | 5,0% |
| Fingolimod             | Gilenya     | 9,5% |
| Teriflunomide          | Aubagio     | 13%  |
| Alemtizumab            | Lemtrada    | 4,2% |
| PEG Interferon ß-1a SC | Plegridy SC | 3,2% |

| Generice name          | Brand name  |      |
|------------------------|-------------|------|
| Dimethyl Fumarate      | Tecfidera   | 18%  |
| Cladribine             |