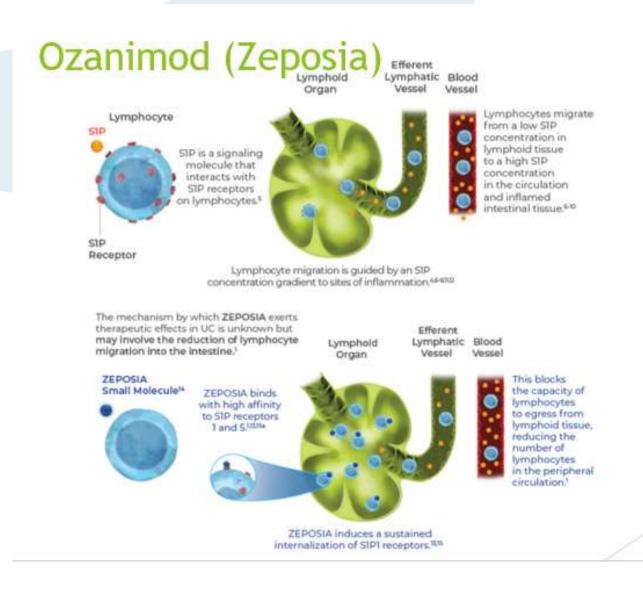

Mational MS center Melsbroek

National MS center Melsbroek

| Zeposia <sup>®</sup> po | Ozanimod       | BMS                                                                                                                                                            |                                |
|-------------------------|----------------|----------------------------------------------------------------------------------------------------------------------------------------------------------------|--------------------------------|
| Product                 | Classificatie  | Immuno-modulatorSfingosine-1-phosphate receptor modulator (S1P)S1P1 en S1P5 selective agonist (NOT on S1P3 in hart muscle)EDSS $\leq 6,5$ 1 <sup>st</sup> line | 1 <sup>st</sup>                |
|                         | Galenic form   | Hard capsule of 0,92mg<br>Available in open pharmay<br>Startkit: 7 capsules (4 of 0,23mg + 3 of 0,46mg)<br>Treatment box: 28 capsules of 0,92mg                | <b>OZA</b><br>0.92 m           |
|                         | Administration | Oral<br>To start with titration<br>Dose: 0,92 mg<br>Can be taken with drinks and / or food / best on fixed moment                                              |                                |
|                         | Storage        | Under 25°C                                                                                                                                                     |                                |
|                         |                |                                                                                                                                                                | National<br>MS Center<br>Melst |

| Zeposia <sup>®</sup> po | Ozanimod    | BMS                                                                                                                                                                                                                                                     |
|-------------------------|-------------|---------------------------------------------------------------------------------------------------------------------------------------------------------------------------------------------------------------------------------------------------------|
| Start                   | Laboratory  | CBC / liverf° / VZV<br>$\Rightarrow$ Optionnal: HBV / HBC / IGRA / JCV                                                                                                                                                                                  |
|                         | Exams       | Eliminate acute infections / Check parameters<br>If neccesary brain MRI<br>ECG<br>In case of cardiac history: cardiological evaluation<br>If history of diabetes mellitus, uveïtis or retina problems: advice oftalmology                               |
|                         | Pregnancy   | Test before start<br>AC during Tx and at least 3 months after stop Tx<br>STOP in case of conception during Tx<br>NOT during breast feeding                                                                                                              |
|                         | Vaccination | Before start: mandatory VZV if IgG are negative / at least 1 month before start<br>/ also if no data of vaccination!<br>Living: at least 1 month before start, not during Tx en NOT to 3 months after<br>stop<br>Non-Living & COVID : no guidelines yet |

| Zeposia <sup>®</sup> po                                                                                                                                                                                                                                                                                                                                                                                                                                                                                                                                                                                                                                                                                                                                                                                                                                                                                                                                                                                                                                                                                                                                                                                                                                                                                                                                                                                                                                                                                                                                                                                                                                                                                                                                                                                                                                                                                                                                                                                                                                                                                                                                                                                                                                                                                                                                                                                                                                                                                | Ozanimod                                                                                                                                                                                                                                                                                                                                                                                                                                                                                                                                                                                                                                                                                                                                                                                                                                                                                                                                                                                                                                                                                                                                                                                                                                                                                                                                                                                                                                                                                                                                                                                                                                                                                                                                                                                                                                                                                                                                                                                                                                                                                                                  | BMS                                                                                                                                                                                                                                  |
|--------------------------------------------------------------------------------------------------------------------------------------------------------------------------------------------------------------------------------------------------------------------------------------------------------------------------------------------------------------------------------------------------------------------------------------------------------------------------------------------------------------------------------------------------------------------------------------------------------------------------------------------------------------------------------------------------------------------------------------------------------------------------------------------------------------------------------------------------------------------------------------------------------------------------------------------------------------------------------------------------------------------------------------------------------------------------------------------------------------------------------------------------------------------------------------------------------------------------------------------------------------------------------------------------------------------------------------------------------------------------------------------------------------------------------------------------------------------------------------------------------------------------------------------------------------------------------------------------------------------------------------------------------------------------------------------------------------------------------------------------------------------------------------------------------------------------------------------------------------------------------------------------------------------------------------------------------------------------------------------------------------------------------------------------------------------------------------------------------------------------------------------------------------------------------------------------------------------------------------------------------------------------------------------------------------------------------------------------------------------------------------------------------------------------------------------------------------------------------------------------------|---------------------------------------------------------------------------------------------------------------------------------------------------------------------------------------------------------------------------------------------------------------------------------------------------------------------------------------------------------------------------------------------------------------------------------------------------------------------------------------------------------------------------------------------------------------------------------------------------------------------------------------------------------------------------------------------------------------------------------------------------------------------------------------------------------------------------------------------------------------------------------------------------------------------------------------------------------------------------------------------------------------------------------------------------------------------------------------------------------------------------------------------------------------------------------------------------------------------------------------------------------------------------------------------------------------------------------------------------------------------------------------------------------------------------------------------------------------------------------------------------------------------------------------------------------------------------------------------------------------------------------------------------------------------------------------------------------------------------------------------------------------------------------------------------------------------------------------------------------------------------------------------------------------------------------------------------------------------------------------------------------------------------------------------------------------------------------------------------------------------------|--------------------------------------------------------------------------------------------------------------------------------------------------------------------------------------------------------------------------------------|
| Start                                                                                                                                                                                                                                                                                                                                                                                                                                                                                                                                                                                                                                                                                                                                                                                                                                                                                                                                                                                                                                                                                                                                                                                                                                                                                                                                                                                                                                                                                                                                                                                                                                                                                                                                                                                                                                                                                                                                                                                                                                                                                                                                                                                                                                                                                                                                                                                                                                                                                                  | Start scheme                                                                                                                                                                                                                                                                                                                                                                                                                                                                                                                                                                                                                                                                                                                                                                                                                                                                                                                                                                                                                                                                                                                                                                                                                                                                                                                                                                                                                                                                                                                                                                                                                                                                                                                                                                                                                                                                                                                                                                                                                                                                                                              | Day 1 to day 4: 1 x 0,23mg<br>Day 5 to day 7: 1 x 0,46mg<br>From day 8: 1 x 0,92mg /dag                                                                                                                                              |
| OPENING INSTRUCTIONS: WEEK                                                                                                                                                                                                                                                                                                                                                                                                                                                                                                                                                                                                                                                                                                                                                                                                                                                                                                                                                                                                                                                                                                                                                                                                                                                                                                                                                                                                                                                                                                                                                                                                                                                                                                                                                                                                                                                                                                                                                                                                                                                                                                                                                                                                                                                                                                                                                                                                                                                                             |                                                                                                                                                                                                                                                                                                                                                                                                                                                                                                                                                                                                                                                                                                                                                                                                                                                                                                                                                                                                                                                                                                                                                                                                                                                                                                                                                                                                                                                                                                                                                                                                                                                                                                                                                                                                                                                                                                                                                                                                                                                                                                                           | If a dose is skipped: start same titration scheme as on the initial start of Tx if<br>interruption of:<br>$\Rightarrow$ 1 day or more in the first 2 weeks of the Tx<br>$\Rightarrow$ > 7 consecutive days between day 15 and day 28 |
| Patri Herritozati<br>Attivuz affre<br>der size kezi<br>Der size kezi<br>Dar volt 1. feler<br>Der size kezi<br>Der volt 1. feler<br>Der volt 1                   | Note in There than above<br>1.23 mg<br>0.28 mg                                                                                                                                                                                                                                                                                                                                                                                                                                                                                                                                                                                                                                                                                                                                                                                                                                                                                                                                                                                                                                                                                                                                                                                                                                                                                                                                                                                                                                                                                                                                                                                                                                                                                                                                                                                                                                                                                                                                                                                                                                                                            | $\Rightarrow$ > 14 consecutive days after day 28 of Tx                                                                                                                                                                               |
| Turt storer<br>Bar steriot<br>Notes the stores<br>Notes the stores |                                                                                                                                                                                                                                                                                                                                                                                                                                                                                                                                                                                                                                                                                                                                                                                                                                                                                                                                                                                                                                                                                                                                                                                                                                                                                                                                                                                                                                                                                                                                                                                                                                                                                                                                                                                                                                                                                                                                                                                                                                                                                                                           | Variance<br>Variance<br>Ozanimod<br>Hartkapsein / gélules                                                                                                                                                                            |
|                                                                                                                                                                                                                                                                                                                                                                                                                                                                                                                                                                                                                                                                                                                                                                                                                                                                                                                                                                                                                                                                                                                                                                                                                                                                                                                                                                                                                                                                                                                                                                                                                                                                                                                                                                                                                                                                                                                                                                                                                                                                                                                                                                                                                                                                                                                                                                                                                                                                                                        | Lot ng     Constantial pack     Constantial     Const | Hartkapselin / gelules                                                                                                                                                                                                               |
| El marte                                                                                                                                                                                                                                                                                                                                                                                                                                                                                                                                                                                                                                                                                                                                                                                                                                                                                                                                                                                                                                                                                                                                                                                                                                                                                                                                                                                                                                                                                                                                                                                                                                                                                                                                                                                                                                                                                                                                                                                                                                                                                                                                                                                                                                                                                                                                                                                                                                                                                               |                                                                                                                                                                                                                                                                                                                                                                                                                                                                                                                                                                                                                                                                                                                                                                                                                                                                                                                                                                                                                                                                                                                                                                                                                                                                                                                                                                                                                                                                                                                                                                                                                                                                                                                                                                                                                                                                                                                                                                                                                                                                                                                           | National<br>MS center<br>Melsbroek                                                                                                                                                                                                   |

| Zeposia <sup>®</sup> po | Ozanimod  | BMS                                                                                                                                                                                                                                            |
|-------------------------|-----------|------------------------------------------------------------------------------------------------------------------------------------------------------------------------------------------------------------------------------------------------|
|                         | Exams     | Parameters<br>If neccesary brain MRI<br>In case of visual problems or oftalmological problems in history:<br>⇒ Oftalmo FU after 3 to 4 months                                                                                                  |
|                         | Tx SE     | Infections<br>Headache<br>Bradycardia<br>Breathing problems<br>Macula oedeem                                                                                                                                                                   |
|                         | Switching | Check repopulatie lymfocyten<br>Be aware of the longer half-life of the molecule of several months!!<br>Evaluate disease activity but additional immuno modulating affect of Zeposia<br>must be taken into account before starting another DMT |
|                         |           | National<br>MS center<br>Melsbroek                                                                                                                                                                                                             |