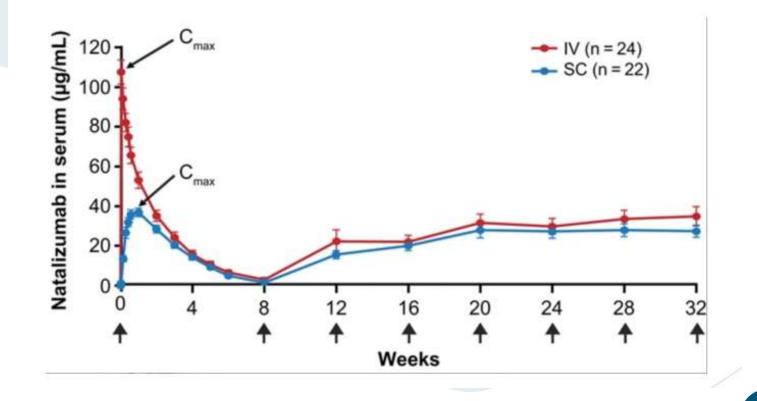

# Natalizumab

Mational MS center Melsbroek

| Tysabri <sup>®</sup> SC | Natalizumab    | Biogen                                                                                                                                                         |
|-------------------------|----------------|----------------------------------------------------------------------------------------------------------------------------------------------------------------|
| Product                 | Classification | Immuno Modulator                                                                                                                                               |
|                         | Galenic form   | Pre-filled pen                                                                                                                                                 |
|                         | Administration | 2 x 150mg every 4 weeks / every month                                                                                                                          |
|                         | Storage        | 2-8°C / max 24 hours at room T°                                                                                                                                |
| Start                   | Laboratory     | CBC with Lymfocytes subpopulation / liver and kidneyf° / HSV / JCV                                                                                             |
|                         | Exams          | Check infections / Parameters / MRI eventually before start                                                                                                    |
|                         | Pregnancy      | Test before start / AC during Tx / stop preferably during pregnancy / re-start after pregnancy / not during breast feeding                                     |
|                         | Vaccination    | <u>Living:</u> no data – no evidence / <u>Not-living:</u> no problem, probably some reduced and slower immuunrespons / <u>COVID:</u> probably nl immuunrespons |
| Monitoring Tx           | Laboratory     | Half yearly: CBC + liver- en kidneyf° + TSH + JCV                                                                                                              |
|                         | Exams          | MRI: JCVneg: 1x/Y – JCVpos: 1x in Y 1 / Every 6m in Y 2 / Every 4m from Y 3                                                                                    |
| 2 <sup>de</sup>         | Tx SE          | Anafylactic shock / Infections and parasitic diseases / ISR / Anemia / Trombocytopenie / ITP / PML                                                             |
| V V V                   | Switching      | Check repopulatie lymfocyten and CBC                                                                                                                           |