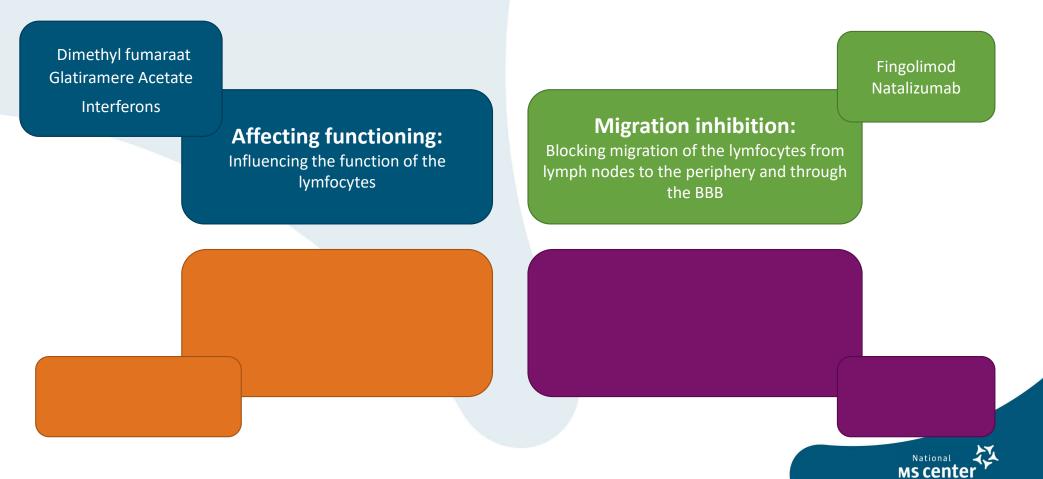

Dimethyl fumaraat Glatiramere Acetate Interferons

> Affecting functioning: Influencing the function of the lymfocytes

#### Migration inhibition:

Blocking migration of the lymfocytes from lymph nodes to the periphery and through the BBB

> National MS Center Melsbroek

Melsbroek

Dimethyl fumaraat Glatiramere Acetate Interferons

> Affecting functioning: Influencing the function of the lymfocytes