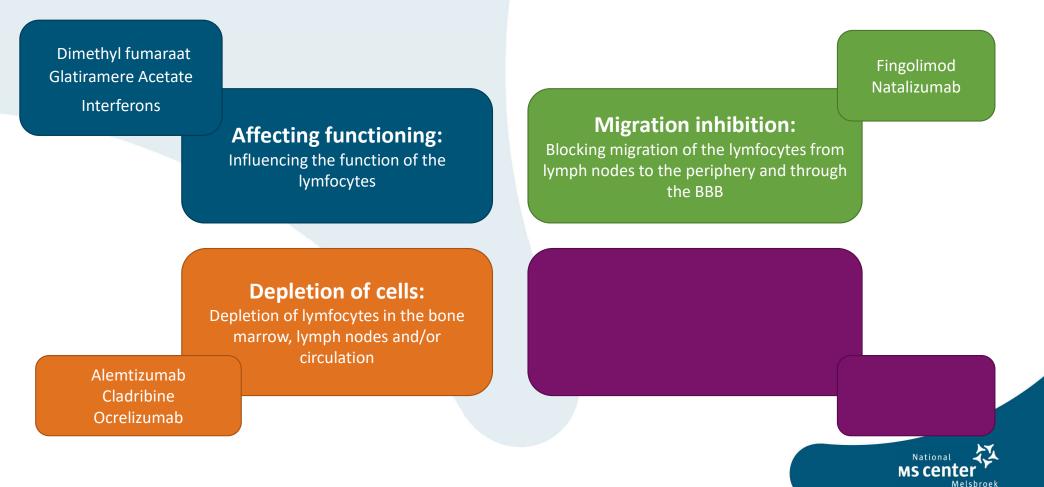

> National MS Center Melsbroek

Fingolimod

Natalizumab

Dimethyl fumaraat Glatiramere Acetate Interferons

> Affecting functioning: Influencing the function of the lymfocytes

#### Migration inhibition:

Blocking migration of the lymfocytes from lymph nodes to the periphery and through the BBB

Depletion of cells: Depletion of lymfocytes in the bone marrow, lymph nodes and/or circulation

Alemtizumab Cladribine Ocrelizumab **Production and proliferation:** Inhibition of production and proliferation of the lymfocytes in the bone marrow, lymph nodes and blood

> National MS center Melsbroek