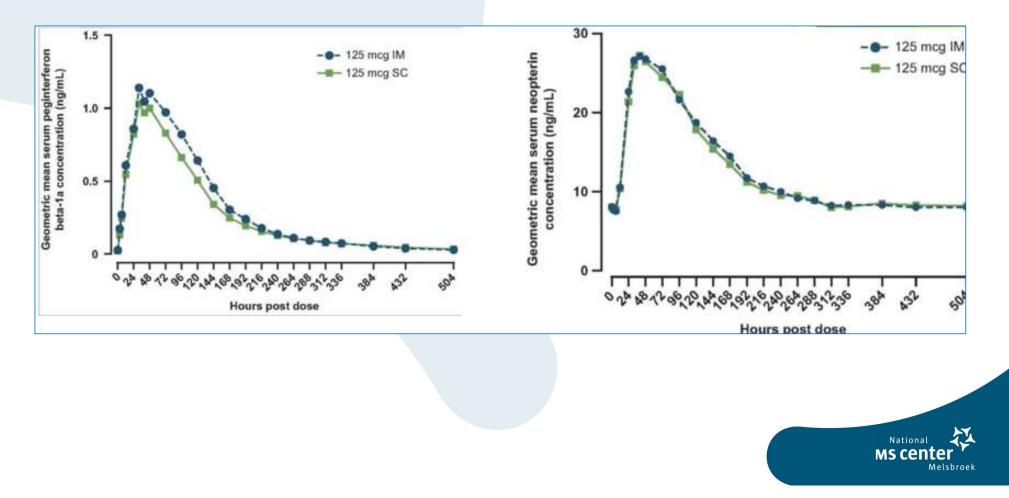

| Plegridy <sup>®</sup> IM | PEG Interferon ß-1a | Biogen                                                                                                                              |  |
|--------------------------|---------------------|-------------------------------------------------------------------------------------------------------------------------------------|--|
| Product                  | Classification      | Immuno Modulator<br>Pegylated interferon (cfr IM versie)                                                                            |  |
|                          | Galenic form        | Prefilled syringe                                                                                                                   |  |
|                          | Administration      | $125\mu g - 1x/14 days - titration at the start (63\mu g -> 94\mu g -> 125\mu g) - with clips!! Not for autoinjection$              |  |
|                          | Storage             | 2-8°C (until 30 days at room T°, but outside the influence of light                                                                 |  |
| Start                    | Labo                | CBC + liver- and kidneyf°                                                                                                           |  |
|                          | Exams               | Check infection and parameters / MRI if necc                                                                                        |  |
|                          | Pregnancy           | Test before start / AC during Tx / STOP at conception and during pregnancy / Re-rstart after pregnancy / Breast feeding is possible |  |
|                          | Vaccination         | Living: not recommended / <u>Not-living</u> : possible / <u>COVID</u> : probably nl immuunrespons                                   |  |
| Monitoring Tx            | Laboratory          | CBC + liver- and kidneyf°                                                                                                           |  |
| 4                        | Exams               | MRI if neccesary                                                                                                                    |  |
|                          | Tx SE               | SE cfr SC version (mostly after 24 tot 48 hours), but less ISR<br>FLS / depression / liverproblems / TMA                            |  |
|                          | Switching           | No guidelines -> check re-population of lymfocytes                                                                                  |  |