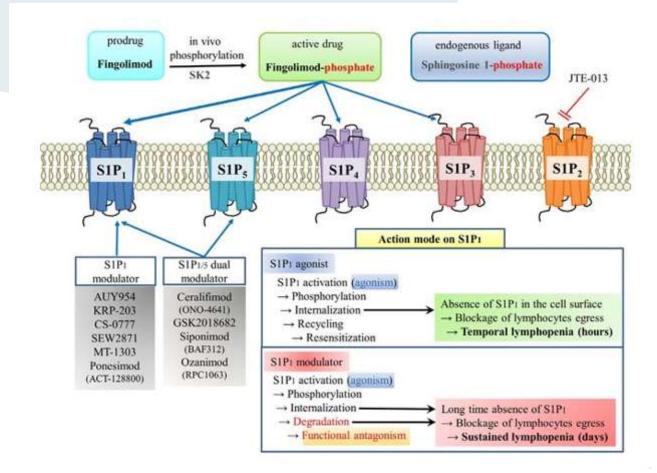

Dimethyl fumaraat Glatiramere Acetate Interferons

> Affecting functioning: Influencing the function of the lymfocytes

#### Migration inhibition:

Blocking migration of the lymfocytes from lymph nodes to the periphery and through the BBB

> National MS Center Melsbroek

Melsbroek

Dimethyl fumaraat Glatiramere Acetate Interferons

> Affecting functioning: Influencing the function of the lymfocytes

#### Migration inhibition:

Blocking migration of the lymfocytes from lymph nodes to the periphery and through the BBB

Depletion of cells: Depletion of lymfocytes in the bone marrow, lymph nodes and/or circulation

> National MS Center Melsbroek

Fingolimod

Natalizumab

Dimethyl fumaraat Glatiramere Acetate Interferons

> Affecting functioning: Influencing the function of the lymfocytes

Alemtizumab Cladribine Ocrelizumab **Production and proliferation:** Inhibition of production and proliferation of the lymfocytes in the bone marrow, lymph nodes and blood

> National MS center Melsbroek

Fingolimod

Natalizumab

Dimethyl fumaraat Fingolimod **Glatiramere Acetate** Natalizumab Interferons **Migration inhibition:** Affecting functioning: Blocking migration of the lymfocytes from Influencing the function of the lymph nodes to the periphery and through lymfocytes the BBB **Depletion of cells: Production and proliferation:** Inhibition of production and proliferation Depletion of lymfocytes in the bone marrow, lymph nodes and/or of the lymfocytes in the bone marrow, circulation lymph nodes and blood Alemtizumab Teriflunomide Cladribine Cladribine Ocrelizumab мs cente Melsbroek