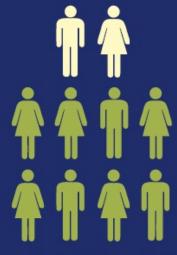

... but 80% usually stop working within 15 years of the onset of the disease

EUROPEAN MULTIPLE SCLEROSIS PLATFORM Activity in the workplace for young people with MS

8 out of 10 stop working\*

EUROPEAN

PLATFORM

\* Work Foundation, Ready to Work?, 2011

**MULTIPLE SCLEROSIS** 