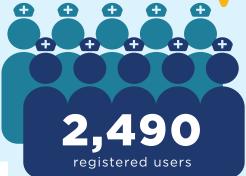

Widely accredited and endorsed

College of Nursing

Currently available in six languages:

English, Spanish, German,Czech, Italian and Polish

814
users completed
the course

95% of users would or have already recommended the course